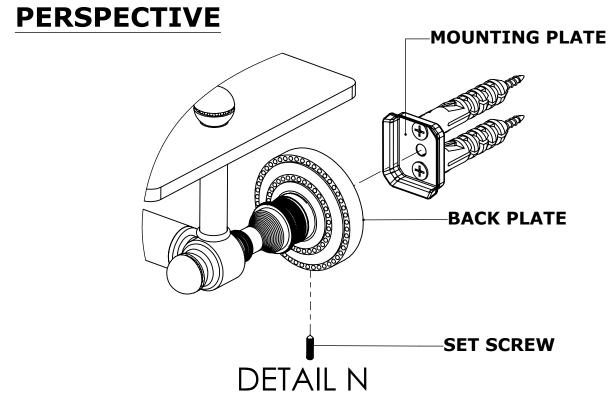

### PERSPECTIVE

### **INSTALLATION INSTRUCTIONS**

Step 2: Attach Bracket to Mounting Plate.

Place bracket on mounting plate and secure by tightening set screw as shown below.