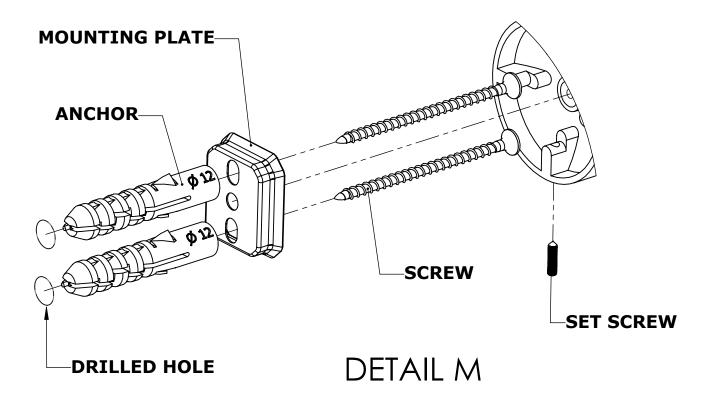

#### **Step 1:** Drill holes in Wall for screw anchors and attach Mounting Plate to Wall

Determine your desired location for installation and make a mark for the location of the mounting plate. Remove mounting plate from backplate by loosening set screw in backplate as pictured below. Place center hole of mounting plate over mark made above. Make 2 marks where mounting screws will be placed as shown below. Drill hole at each of the marks. (You may substitute other style mounting anchors or screws if desired). Place anchors into the holes made. Place mounting plate over holes and secure to mounting surface using screws as shown below.