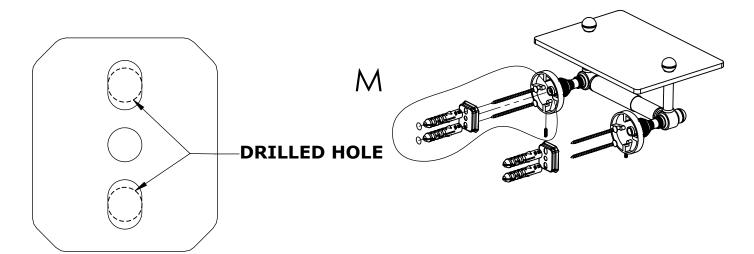

#### **Step 1:** Drill holes in Wall for screw anchors and attach Mounting Plate to Wall

Determine your desired location for installation and make a mark for the location of the mounting plate. Remove mounting plate from backplate by loosening set screw in backplate as pictured below. Place center hole of mounting plate over mark made above. Make 2 marks where mounting screws will be placed as shown below. Drill hole at each of the marks. (You may substitute other style mounting anchors or screws if desired). Place anchors into the holes made. Place mounting plate over holes and secure to mounting surface using screws as shown below.