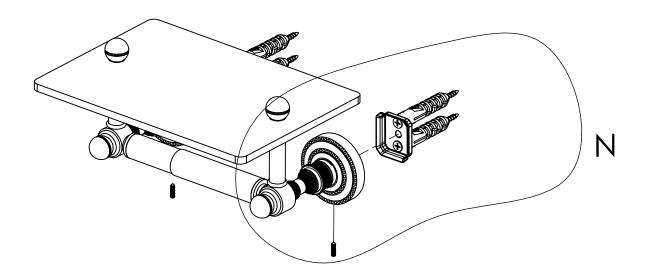

### PERSPECTIVE

### **INSTALLATION INSTRUCTIONS**

Step 2: Attach Bracket to Mounting Plate.

Place bracket on mounting plate and secure by tightening set screw as shown below.